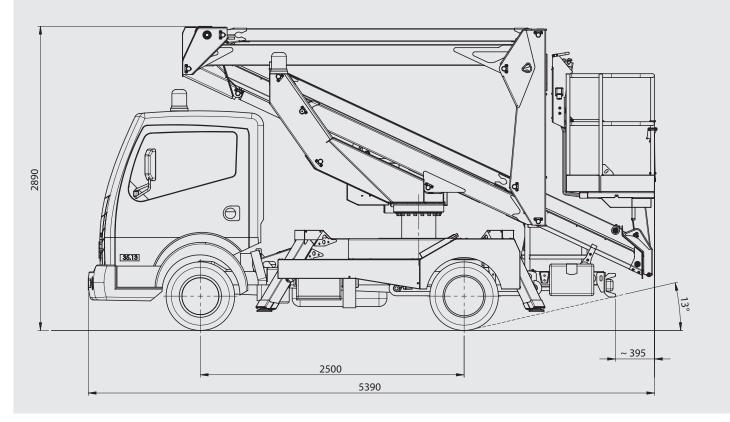

### DIMENSIONS

Shortest machine in its class

- Small & clever for use in city centres
- Compact design and easy operation
- Fully hydraulic operation
- ↗ Ergonomic design
- Flexible access to heights thanks to combination of joint and telescope
- High manoeuvrability thanks to the extremely short wheelbase
- ↗ Safe working
- Professional PALFINGER quality

### **TECHNICAL SPECIFICATIONS**

| Max. working height          | 19.8 m             |
|------------------------------|--------------------|
| Max. basket bottom height    | 17.8 m             |
| Max. outreach                | 8.4 m              |
| Angle of main boom           | -25° to + 80°      |
| Rotation angle of turntable  | 370°               |
| Rotation angle of basket     | 2 x 90°            |
| Basket load                  | stand. 200 kg      |
| Size of basket               | 1.4 x 0.85 x 1.1 m |
| Height in transport position | 2.89 m             |
| Width in transport position  | 2.1 m              |
| Total length                 | 5.39 m             |
| Total weight                 | 3320 kg            |