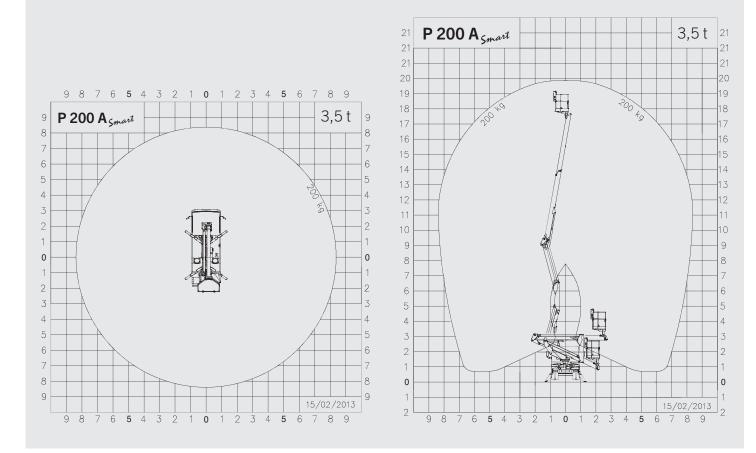

### **WORKING DIAGRAMS**

### **TECHNICAL SPECIFICATIONS**

| Max. working height          | 19.8 m             |
|------------------------------|--------------------|
| Max. basket bottom height    | 17.8 m             |
| Max. outreach                | 8.4 m              |
| Angle of main boom           | -25° to + 80°      |
| Rotation angle of turntable  | 370°               |
| Rotation angle of basket     | 2 x 90°            |
| Basket load                  | stand. 200 kg      |
| Size of basket               | 1.4 x 0.85 x 1.1 m |
| Height in transport position | 2.89 m             |
| Width in transport position  | 2.1 m              |
| Total length                 | 5.39 m             |
| Total weight                 | 3320 kg            |