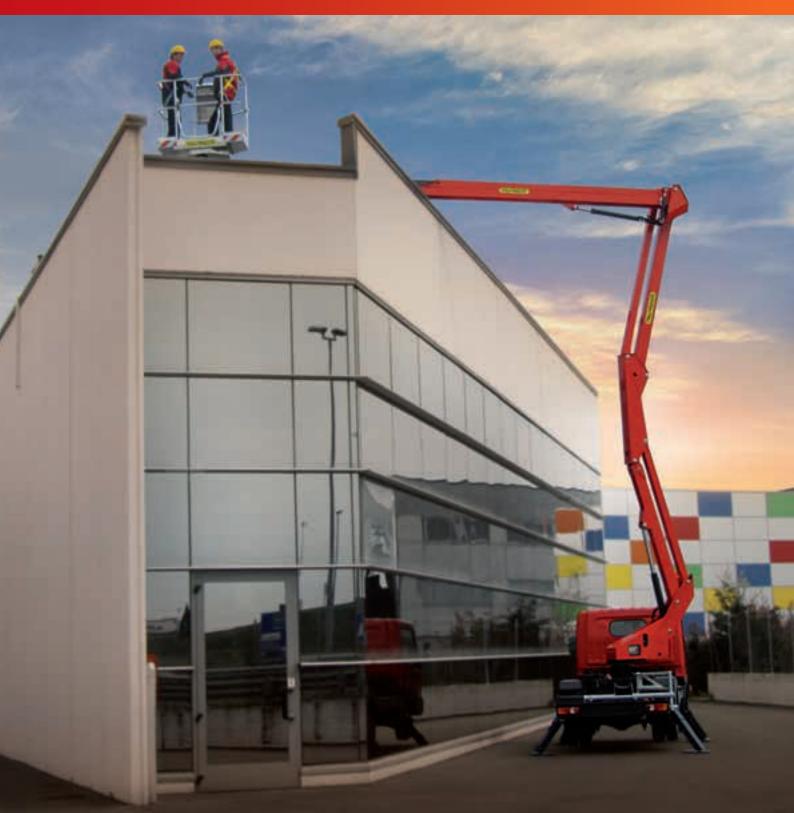

# THERE IN A FLASH, COMPACT SET-UP AND FLEXIBLE HEIGHT.

### DIMENSIONS

Shortest machine in its class

- Small & clever for use in city centres
- Compact design and easy operation
- Fully hydraulic operation
- ↗ Ergonomic design
- Flexible access to heights thanks to combination of joint and telescope
- High manoeuvrability thanks to the extremely short wheelbase
- ↗ Safe working
- Professional PALFINGER quality