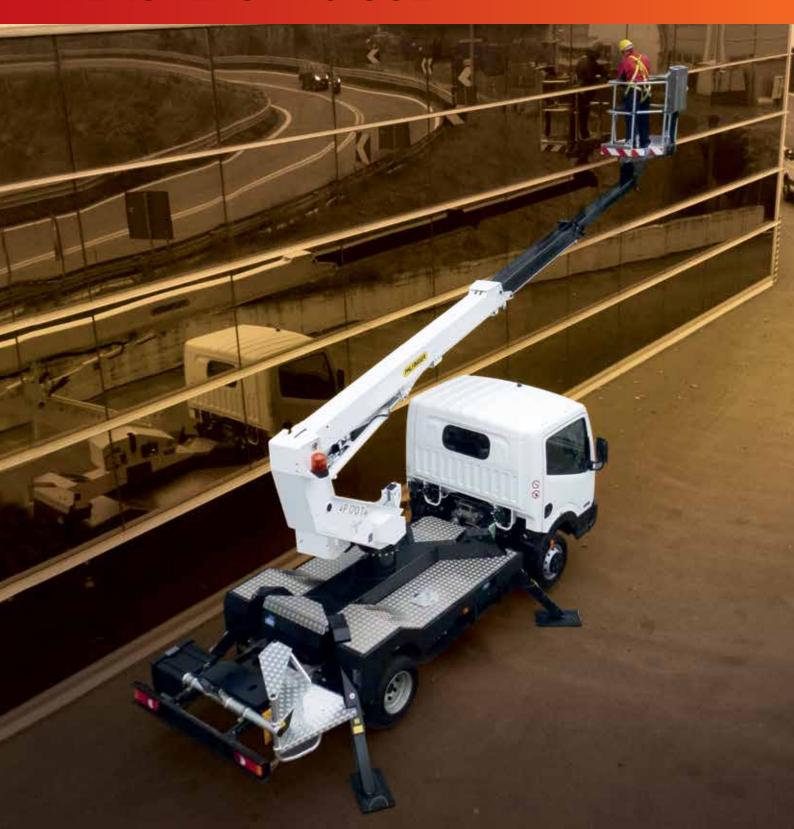

# SAFETY AND PERFORMANCE IN ALL AREAS. EASY TO USE.

## P 170 T Smart

#### **DIMENSIONS**

- Compact design and easy operation
- Fully hydraulic operation
- ▶ Ergonomic design
- High manoeuvrability thanks to the extremely short wheelbase
- **尽** Safe working
- ▶ Professional PALFINGER quality