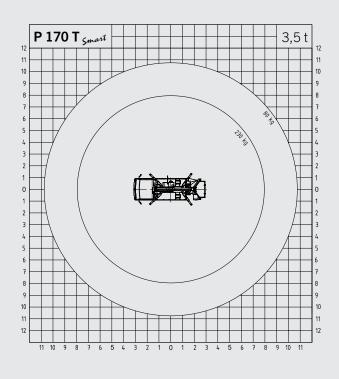

#### **WORKING DIAGRAMS**

| TECHNICAL SPECIFICATIONS     |                    |
|------------------------------|--------------------|
| Max. working height          | 17.0 m             |
| Max. basket bottom height    | 15.0 m             |
| Max. outreach                | 10.8 m             |
| Angle of main boom           | -25° to +80°       |
| Rotation angle of turntable  | 370°               |
| Rotation angle of basket     | 2 x 90°            |
| Basket load                  | 230 kg             |
| Size of basket               | 1.4 x 0.85 x 1.1 m |
| Height in transport position | 2.89 m             |
| Width in transport position  | 2.1 m              |
| Total length                 | 6.1 m              |
| Total weight                 | 3200 kg            |