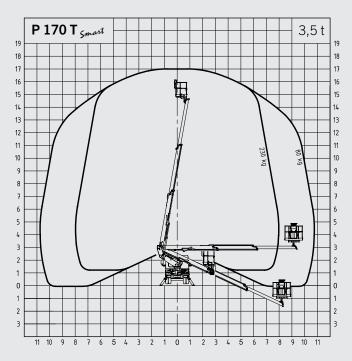

#### **WORKING DIAGRAMS**

| TECHNICAL SPECIFICATIONS     |                    |
|------------------------------|--------------------|
| Max. working height          | 17.0 m             |
| Max. basket bottom height    | 15.0 m             |
| Max. outreach                | 10.8 m             |
| Angle of main boom           | -25° to +80°       |
| Rotation angle of turntable  | 370°               |
| Rotation angle of basket     | 2 x 90°            |
| Basket load                  | 230 kg             |
| Size of basket               | 1.4 x 0.85 x 1.1 m |
| Height in transport position | 2.89 m             |
| Width in transport position  | 2.1 m              |
| Total length                 | 6.1 m              |
| Total weight                 | 3200 kg            |