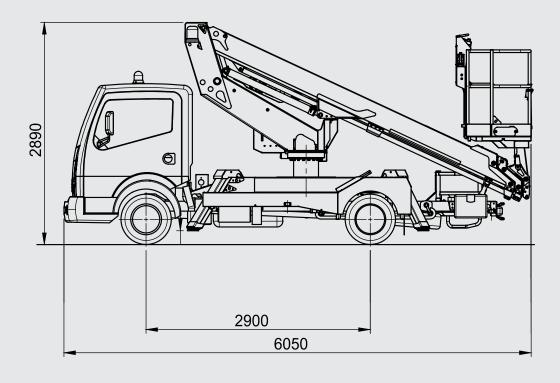

#### **DIMENSIONS**

- Compact design and easy operation
- Fully hydraulic operation
- ▶ Ergonomic design
- High manoeuvrability thanks to the extremely short wheelbase
- **尽** Safe working
- ▶ Professional PALFINGER quality

| TECHNICAL SPECIFICATIONS     |                    |
|------------------------------|--------------------|
| Max. working height          | 17.0 m             |
| Max. basket bottom height    | 15.0 m             |
| Max. outreach                | 10.8 m             |
| Angle of main boom           | -25° to +80°       |
| Rotation angle of turntable  | 370°               |
| Rotation angle of basket     | 2 x 90°            |
| Basket load                  | 230 kg             |
| Size of basket               | 1.4 x 0.85 x 1.1 m |
| Height in transport position | 2.89 m             |
| Width in transport position  | 2.1 m              |
| Total length                 | 6.1 m              |
| Total weight                 | 3200 kg            |