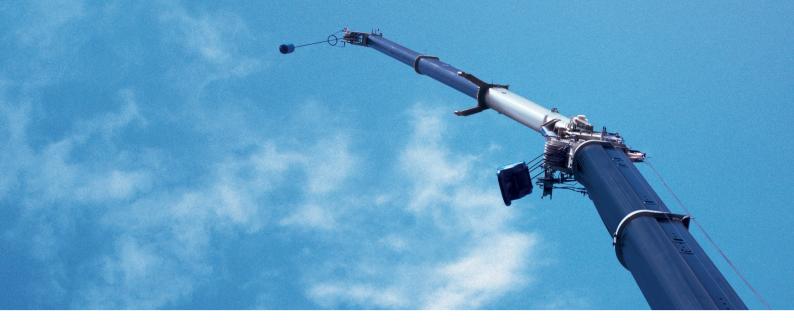

## BOOM EXTENSION HTLJ – ADDITIONAL FULLY HYDRAULIC MAIN BOOM

Our models ATF 400G-6 to ATF 180G-5 can be equipped optionally with an up to 31 m long fully hydraulically telescopable and tiltable jib (HTLJ).

This permits uncomplicated lifting of loads beyond building edges and into upwardly restricted building structures, which would not be possible with rigid jibs. This means that the HTLJ made by TADANO works on principle like an additional fully hydraulic main boom.