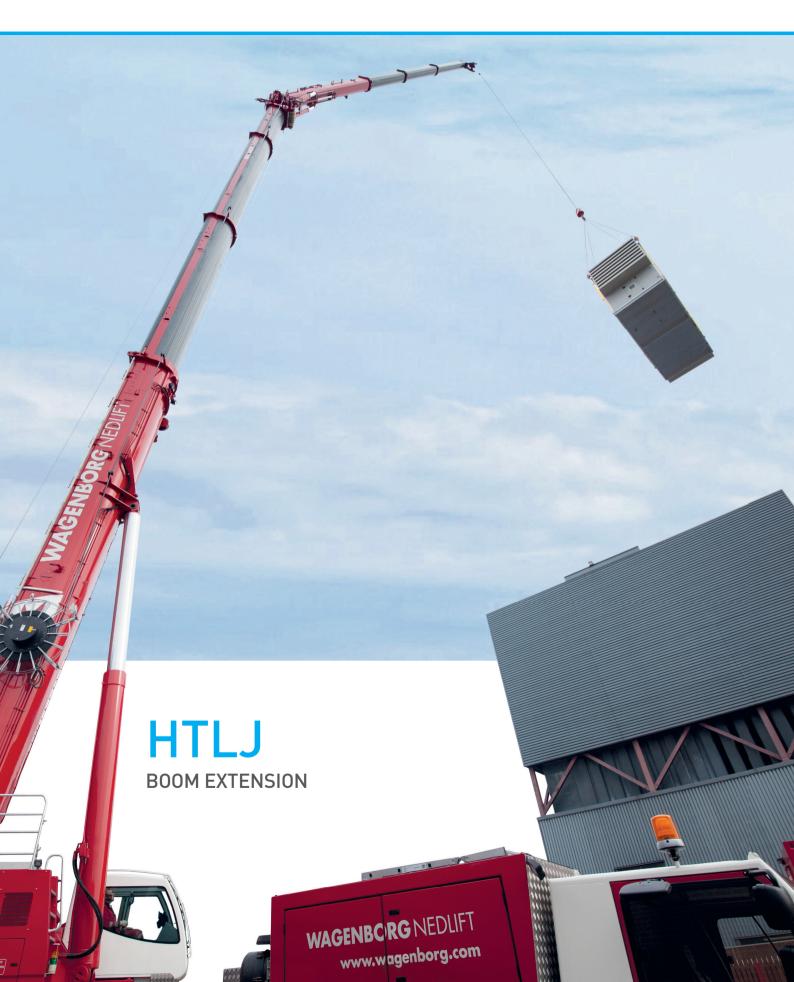

## BOOM EXTENSION HTLJ – ADDITIONAL FULLY HYDRAULIC MAIN BOOM

Our models ATF 400G-6 to ATF 180G-5 can be equipped optionally with an up to 31 m long fully hydraulically telescopable and tiltable jib (HTLJ).

This permits uncomplicated lifting of loads beyond building edges and into upwardly restricted building structures, which would not be possible with rigid jibs. This means that the HTLJ made by TADANO works on principle like an additional fully hydraulic main boom.

Another advantage consists in the HTLJ's permitting assembly within approx. 30 minutes without auxiliary crane - even in a very confined space, provided it is not extended.

YOU WOULD LIKE TO KNOW MORE? SCAN HERE TO SEE THE HTLJ VIDEO!